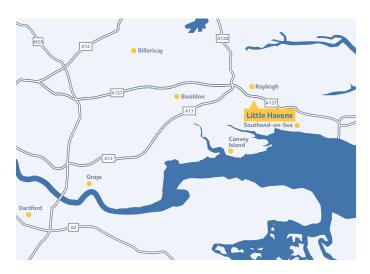

## By Road

Leave the M25 at junction 29, taking the A127 exit towards Basildon/Southend. Then at the roundabout, take the 2nd exit onto the A127 slip road to Basildon/Southend. Continue to follow the A127, then take the A129 exit towards Rayleigh/Hadleigh. At the roundabout, take the 3rd exit onto A129 towards Hadleigh. At the next roundabout take the 1st exit onto Daws Heath Road, drive for a short while down the road and Little Havens is on your left.