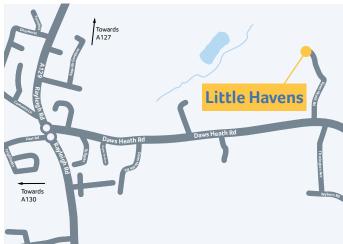

## By Road

Leave the M25 at junction 29, taking the A127 exit towards Basildon/Southend. Then at the roundabout, take the 2nd exit onto the A127 slip road to Basildon/Southend. Continue to follow the A127, then take the A129 exit towards Rayleigh/Hadleigh. At the roundabout, take the 3rd exit onto A129 towards Hadleigh. At the next roundabout take the 1st exit onto Daws Heath Road, drive for a short while down the road and Little Havens is on your left.